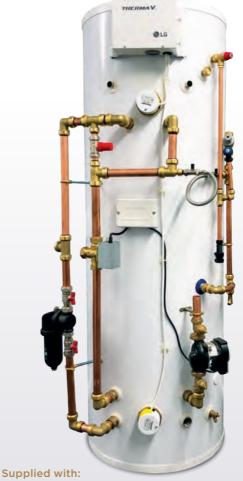

## **TEMPEST** AIR SOURCE HEAT PUMP CYLINDER

Approved

Cylinder

### Pre-plumbed, indirect, unvented stainless-steel hot water storage cylinder with 50 litre buffer store.

Tempest Heat Pump hot water storage cylinders are designed for use with an air source heat pump as the main heat source. They feature a purpose-designed coil with a large surface area to allow maximum heat transfer of renewable energy into the stored water. Manufactured from Duplex stainless-steel, the cylinders are pre-plumbed with pre-fabricated pipework, wiring, an integrated buffer and factory-fitted 3 kW immersion heaters to provide back-up heat.

#### **FEATURES & BENEFITS**

- ✓ Remote expansion vessel with factory-fitted wall mounting bracket
- ✓ Full unvented kit supplied
- ✓ Pre-plumbed with pre-fabricated pipework and wiring saves installation time
- ✓ Duplex stainless steel provides superior corrosion resistance
- ✓ White steel cased finish (other colours available) on request)
- 316L grade stainless-steel 22mm compression fittings and coils
- Supplies mains pressure hot water and high flow rates
- √ Fast reheat
- ✓ Factory-fitted temperature and pressure relief value set at 7 bar / 90°C
- ✓ Up to 3 bar max pressure
- ✓ Highly efficient
- ✓ Fully insulated to minimise any heat loss
- √ Factory-fitted 3kW immersion heater(s)
- ✓ Integrated 50 litre buffer store
- ✓ Cylinders available in 170-300 litre capacities
- ✓ Lifetime manufacturing warranty on inner container (2 years on components)\*