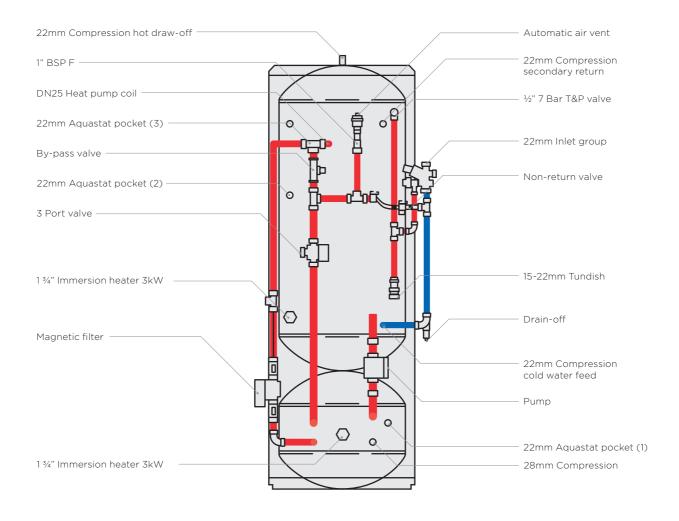

- ✓ Dual probe thermostat
- ✓ Temperature & pressure relief valve\*
- √ 3kW Incoloy immersion heater(s)\*
- ✓ Inlet control group
- √ Filter
- √ LG control panel
- √ Sanitary water kit

√ 22mm monobloc

✓ External expansion

TPRV 7bar/90°C\*

√ 10 way junction box\*

✓ 22mm two port valve\*

√ 22mm three port valve\*

√ 25/8m Wilo circulating

pump and ISO valves'

✓ 15-22mm acetal

✓ Cylinder stat\*

tundish\*

vessel with bracket

reducer & relief valve\*

<sup>\*</sup>Terms & conditions apply