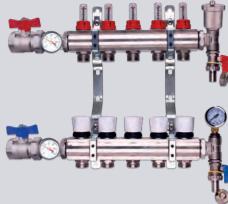

#### MANIFOLDS

High quality nickel plated, ready assembled either with flow meters or lock shield valves.