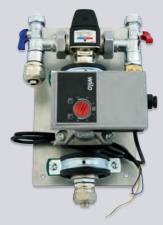

#### WATER TEMPERATURE CONTROLS

Regulates the water temperature to the required level.

CROSS LINKED POLYETHYLENE (PE-XA) PIPE

COMPACT CONTROL SET (14kW)