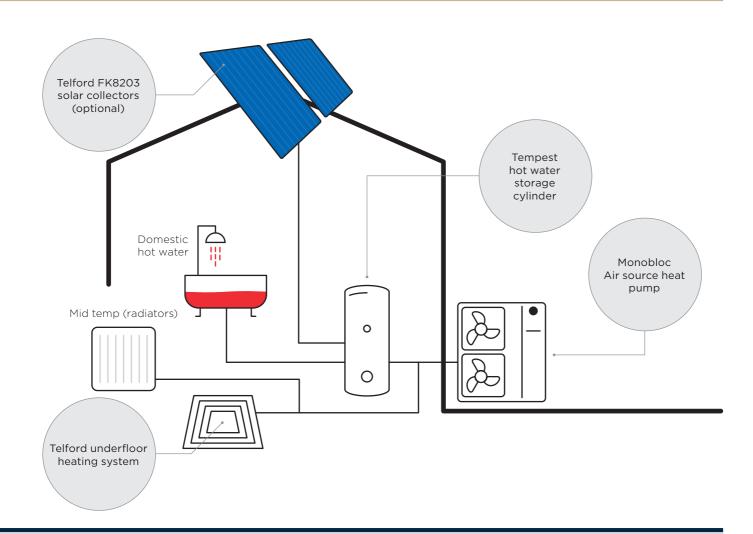

### FEATURES & BENEFITS

Designed for use in screed, floating & suspended floor constructions, a wet underfloor heating system is the most efficient way to provide space heating. Suitable for use with a wide range of hot water sources, the greatest efficiencies can be achieved when used in conjunction with an air source heat pump. Manufactured from Duplex stainless-steel, the hot water storage cylinders are supplied with a factory-fitted 3 kW immersion heater to provide back-up heat.

- ✓ Up to 25% more efficient than traditional radiators
- ✓ Efficient and even heat distribution
- ✓ Lower running temperature requires less energy & reduces heating bills
- Can be used with traditional & renewable hot water sources
- ✓ Suitable for screed, floating & suspended floor constructions
- $\checkmark$  Can be fixed directly to insulation
- $\checkmark$  Suitable for all floor finishes
- ✓ Frees up wall space
- ✓ Ideal for new build and refurbishment projects

- ✓ Can be combined with radiators
- ✓ Requires very little maintenance
- Remotely controlled from anywhere via smartphone or tablet
- ✓ Extensive range of hot water storage cylinder options in 90-500 litre capacities\*
- ✓ Supplies mains pressure hot water and high flow rates
- $\checkmark\,$  Full design service
- 25 year manufacturers warranty\*\* on pipe & 2 years on components