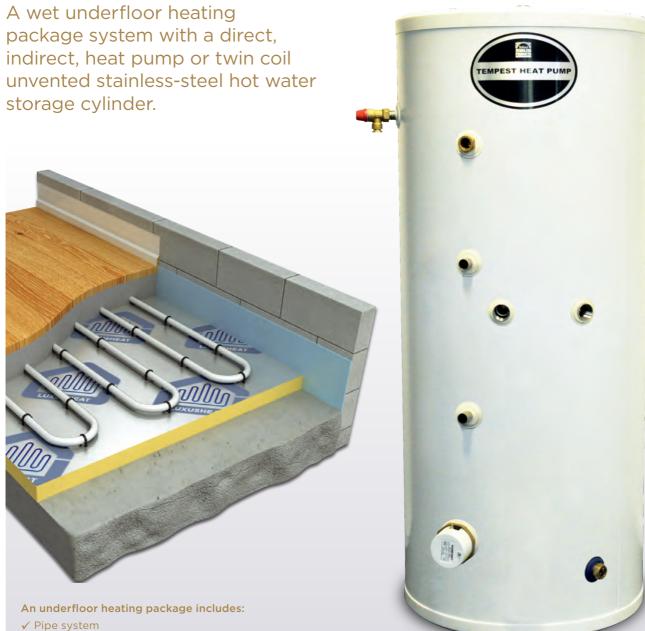

## **UNDERFLOOR HEATING** PACKAGE

### FEATURES & BENEFITS

Designed for use in screed, floating & suspended floor constructions, a wet underfloor heating system is the most efficient way to provide space heating. Suitable for use with a wide range of hot water sources, the greatest efficiencies can be achieved when used in conjunction with an air source heat pump. Manufactured from Duplex stainless-steel, the hot water storage cylinders are supplied with a factory-fitted 3 kW immersion heater to provide back-up heat.

# UNDERFLOOR HEATING PACKAGE

- ✓ Pipe clips / heat emission plates
- $\checkmark$  Manifold complete with flow meter valves, air vents, pressure gauge
- and drain points (including pump, blending valve, 2 port valve & bypass)
- ✓ Connections
- ✓ Screed edge insulation
- ✓ Wireless room control kit