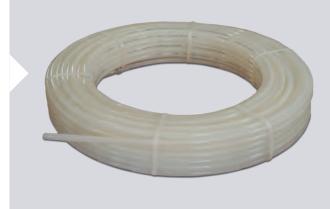

#### PIPE SYSTEMS

Multi-layer composite (MLCP) or cross linked polyethylene (PE-Xa) pipes.