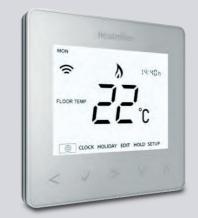

#### AIR TEMPERATURE CONTROLS

A range of thermostat options including the Heatmiser product range.