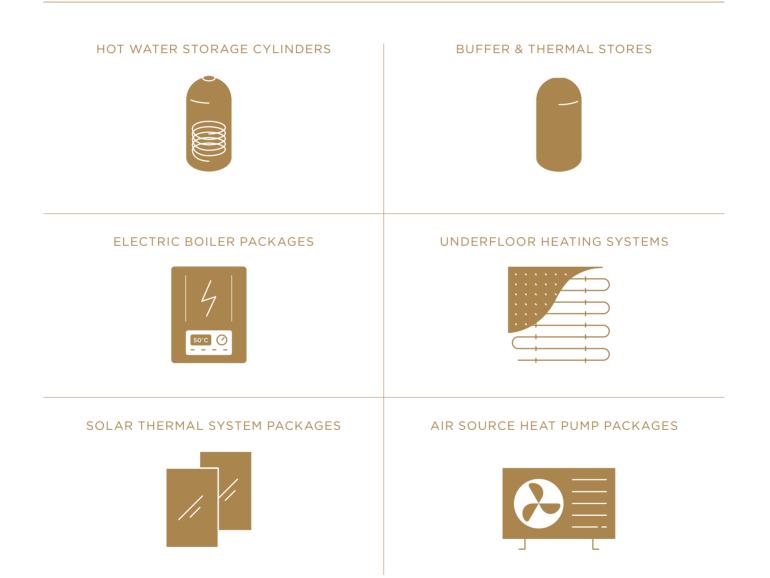

ies mains pressure hot water and high flow rates
- $\checkmark\,$  Full design service
- 25 year manufacturers warranty\*\* on pipe & 2 years on components

Please see the individual cylinder data sheets for detailed product specifications
\*\* Terms & conditions apply

#### PIPE SYSTEMS

Multi-layer composite (MLCP) or cross linked polyethylene (PE-Xa) pipes.

#### WATER TEMPERATURE CONTROLS

Regulates the water temperature to the required level.



CROSS LINKED POLYETHYLENE (PE-XA) PIPE



COMPACT CONTROL SET (14kW)



## TECHNICAL DETAILS



#### MANIFOLDS

High quality nickel plated, ready assembled either with flow meters or lock shield valves.



#### AIR TEMPERATURE CONTROLS

A range of thermostat options including the Heatmiser product range.





## A COMPLETE RANGE OF SOLUTIONS



#### Telford Copper & Stainless Steel Cylinders Ltd

Unit 22, Furrows Business Park, Haybridge, Telford TF1 2FE T +44 (0)1952 257 961 | E sales@telford-group.com

#### www.telford-group.com